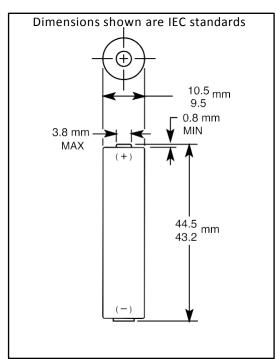

## **PC2400 Size:** AAA (LR03)

Alkaline-Manganese Dioxide Battery









## **DURACELL**RATTERIES

Berkshire Corporate Park Bethel, CT. 06801 U.S.A.

Telephone: Toll-free 1-800-544-5454

www.duracell.com

Delivered capacity is dependent on the applied load, operating temperature and cut-off voltage. Please refer to the charts and discharge data shown for examples of the energy/service life that the battery will provide for various load conditions.

PC24US1214



## **PC2400 Size:** AAA (LR03)

Alkaline-Manganese Dioxide Battery











Berkshire Corporate Park Bethel, CT. 06801 U.S.A.

Telephone: Toll-free 1-800-544-5454

www.duracell.com

Delivered capacity is dependent on the applied load, operating temperature and cut-off voltage. Please refer to the charts and discharge data shown for examples of the energy/service life that the battery will provid